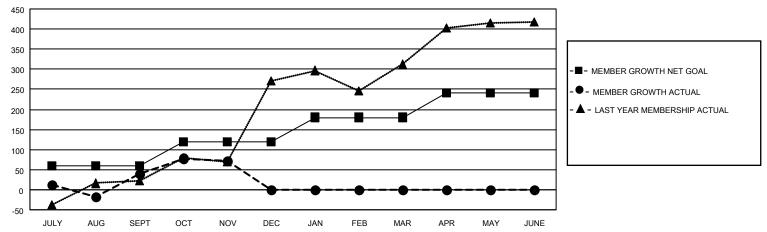

### GOALS AND ACTUAL MEMBERS CUMULATIVE

| DROPPED CLUBS: 3 |     | 41 CLUBS OF 98 ADDED 1 OR<br>MORE NEW MEMBERS | GENDER DISTRIBUTION             |                                  |  |
|------------------|-----|-----------------------------------------------|---------------------------------|----------------------------------|--|
|                  |     | INORE NEW MEMBERS                             | MALE<br>FEMALE                  | 1,717 (51.15%)<br>1,639 (48.82%) |  |
| DROPPED MEMBERS  |     |                                               | NON BINARY PREFER NOT TO ANSWER | 0 (0.00%)                        |  |
| DECEASED         | 18  |                                               | THEFERINGT TO ANSWER            | 1 (0.0070)                       |  |
| CLUB CANCELLED   | 49  | CLICK HERE FOR CUMULATIVE                     | TOTAL FAMILY UNIT MEMBERS       | , 1,067                          |  |
| OTHER            | 92  | MEMBERSHIP DATA                               |                                 |                                  |  |
| TOTAL            | 159 |                                               | FAMILY MEMBERS PAYING HAL       | F DUES 631                       |  |
|                  |     |                                               |                                 |                                  |  |