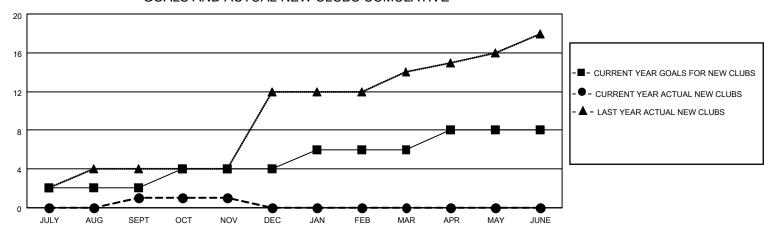

## MONTHLY MEMBERSHIP PROGRESS REPORT

# **LOCATION PHILIPPINES**

## District 301A2

| Clubs RESULTS FOR 2021-2022 |   |   |   | Members RESULTS FOR 2021-2022 |    |     |     |
|-----------------------------|---|---|---|-------------------------------|----|-----|-----|
|                             |   |   |   |                               |    |     |     |
| JULY/AUG/SEPT               | 2 | 1 | 3 | JULY/AUG/SEPT                 | 60 | 151 | 106 |
| OCT/NOV/DEC                 | 2 | 0 | 0 | OCT/NOV/DEC                   | 60 | 91  | 53  |
| JAN/FEB/MAR                 | 2 | 0 | 0 | JAN/FEB/MAR                   | 60 | 0   | 0   |
| APR/MAY/JUNE                | 2 | 0 | 0 | APR/MAY/JUNE                  | 60 | 0   | 0   |

### GOALS AND ACTUAL NEW CLUBS CUMULATIVE



### GOALS AND ACTUAL MEMBERS CUMULATIVE



| DROPPED CLUBS: 3 |     | 41 CLUBS OF 98 ADDED 1 OR<br>MORE NEW MEMBERS | GENDER DISTRIBUTION             |                                  |  |
|------------------|-----|-----------------------------------------------|---------------------------------|----------------------------------|--|
|                  |     | INORE NEW MEMBERS                             | MALE<br>FEMALE                  | 1,717 (51.15%)<br>1,639 (48.82%) |  |
| DROPPED MEMBERS  |     |                                               | NON BINARY PREFER NOT TO ANSWER | 0 (0.00%)                        |  |
| DECEASED         | 18  |                                               | THEFERINGT TO ANSWER            | 1 (0.0070)                       |  |
| CLUB CANCELLED   |